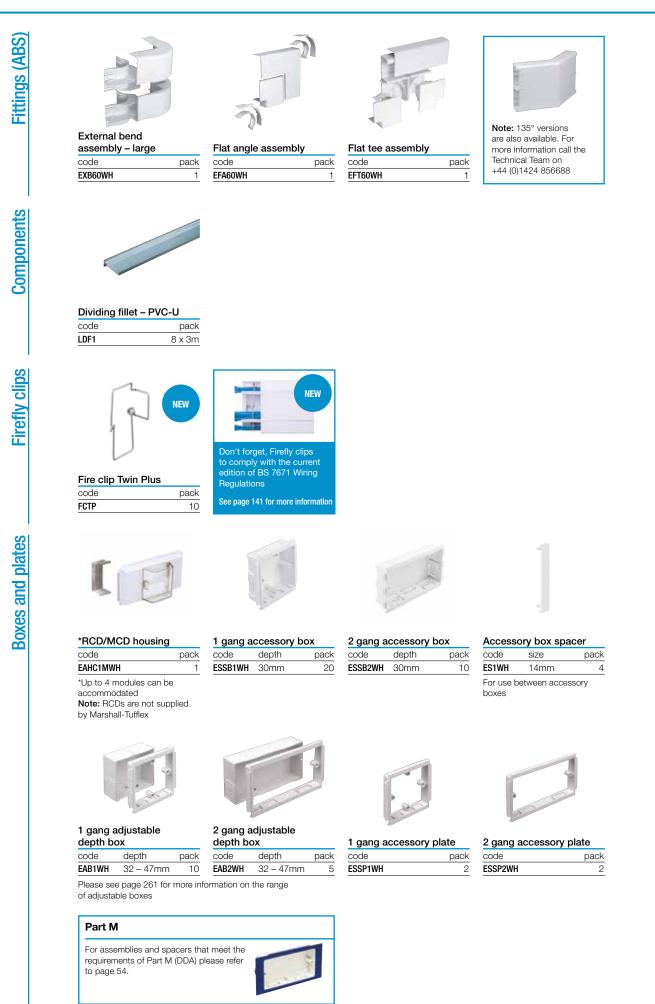

Fittings (ABS)

pack

pack

1

2 x 3m

Cover code pack ETL1WH 8 x 3m

For additional retention use end cap retaining screws G1310 (Pack 40)

Coupler

code

EC60WH

Internal bend assembly code pack EIB60WH 1

pack

1

1

External bend assembly - standard code pack ESXB60WH Capacity reduced by 50%

Fax +44 (0)1424 856611

End cap

EEC60WH

code

86