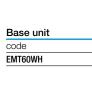

Fittings (ABS)

pack

pack

1

2 x 3m

Cover code pack ETL1WH 8 x 3m

For additional retention use end cap retaining screws G1310 (Pack 40)

Coupler