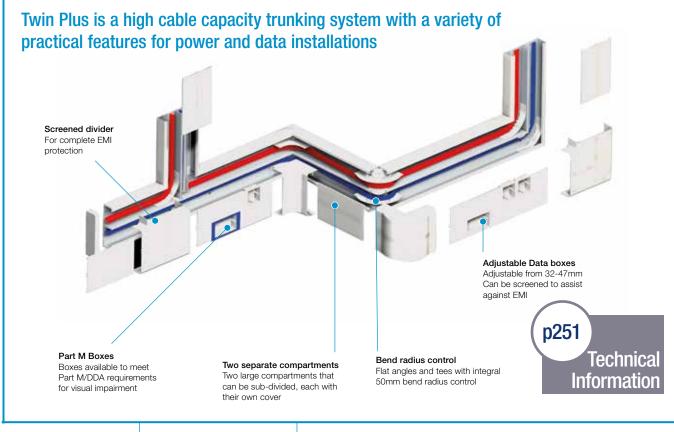

# TWIN PLUS TRUNKING

Twin Plus is a large, segregated, two-compartment skirting and dado trunking system that provides high capacity cable containment for most commercial environments.

### **Product information**

- 210 x 57mm
- 2 large segregated compartments •
- Can be subdivided
- Separate cover access to each compartment •
- Suitable for skirting and dado application •
- Self extinguishing and non-flame propagating PVC-U
- Fire clips available to secure cables within trunking and prevent premature collapse in the event of a fire

#### **Data information**

**PVC-U PERIMETER TRUNKING SYSTEMS** 

- Compliant up to Cat 7a
- 50mm bend radius fittings
- Adjustable data box 32-47mm
- Screened data boxes
- Steel screening divider available to BS EN 50714-2